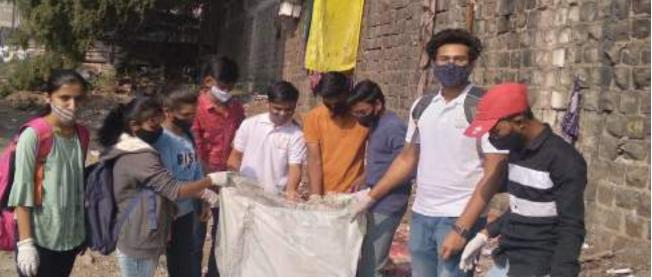

## Swachha Pune Swastha Pune

Activite : Heritage संवर्धन.

Ambassador and volunteers did the activity at Mahadji shinde chhatri temple We Ambassador and Volunteers clean Mahadji shinde chhatri temple and aware people about Heritage

### Ambassador:

conservation.

- 1) Ashish Jagnade
- 2) Prabal Gade
- 3) Divya Adak
- 4) Swaranjali Mule

20 Bags of Plastic were collected at Mahadaji Shinde Chatri Wanawari, Pune.

Women's Day Celebration

08/03/2022

Guidance by Dr.S.A,Patil to budding Girl Engineers.

How to Protect yourself Programme.

No Drugs Campaign 07/03/2022