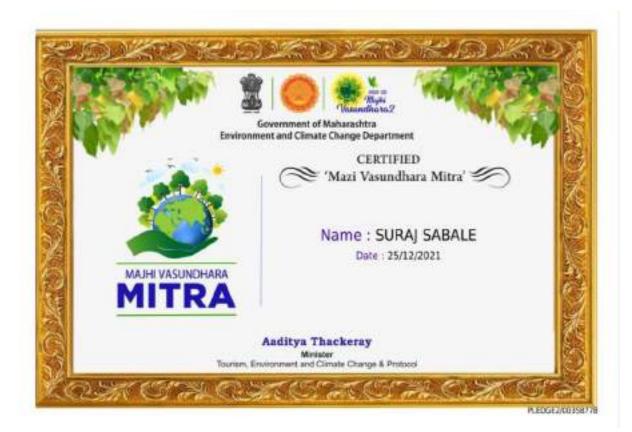

### "Mazi Vasundhara" Programme 10/11/2021

All the NSS Volunteers took oath of keeping our mother earth Clean and Green. 80 students have participated in this event. Each NSS volunteer planted a tree and took responsibility of its growth.

20 Bags of Plastic were collected at Mahadaji Shinde Chatri Wanawari, Pune.

Women's Day Celebration

08/03/2022

Guidance by Dr.S.A,Patil to budding Girl Engineers.

How to Protect yourself Programme.

No Drugs Campaign 07/03/2022