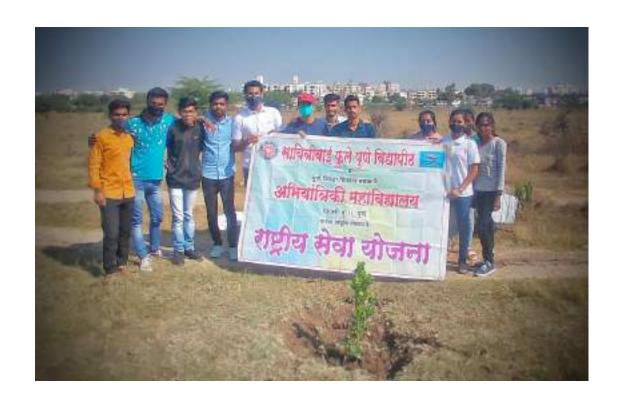

## **WE FOUNDATION:**

Greetings from PDEA Collage Of Engineering Pune WE Ambassodaor and Volunters of PDEA Collage Of Engneering had planted saplings on 20 February 2022 i.e Sunday.

Place: Glinding Center, hadapsar

Nu. of Plant: 20

Date: 20/02/2022

College: Pune district education association college of engineering manjari bk. pune

Swachha Pune Swastha Pune

**Activite : Oxygen Park Activity** 

## **Ambassador:**

- 1) Divya Adak
- 2) Prabal Gade
- 3) Ashish Jagnade
- 4) Swaranjali Mule

**Trees plantation Ambassodors and Volunters** 