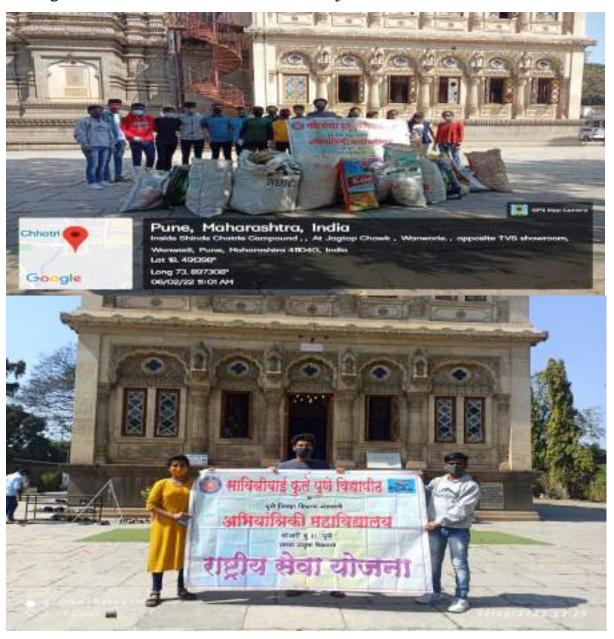

|   | Mohotstav                                     |     |            |
|---|-----------------------------------------------|-----|------------|
| 3 | "MaziVasundhara" programme                    | 100 | 10/11/2021 |
| 4 | Preserve Our Heritage Drive                   | 20  | 06/02/2022 |
| 5 | " MY RIVER MY VALENTINE" River Cleaning Drive | 18  | 13/02/2022 |
| 6 | Tree plantation Drive                         | 12  | 22/02/2022 |
| 7 | Woman's day Celebration                       | 38  | 08/03/2022 |
| 8 | No Drugs Campaign                             | 78  | 07/03/2022 |

20 Bags of Plastic were collected at Mahadaji Shinde Chatri Wanawari, Pune.

Women's Day Celebration

08/03/2022

Guidance by Dr.S.A,Patil to budding Girl Engineers.

How to Protect yourself Programme.

No Drugs Campaign 07/03/2022