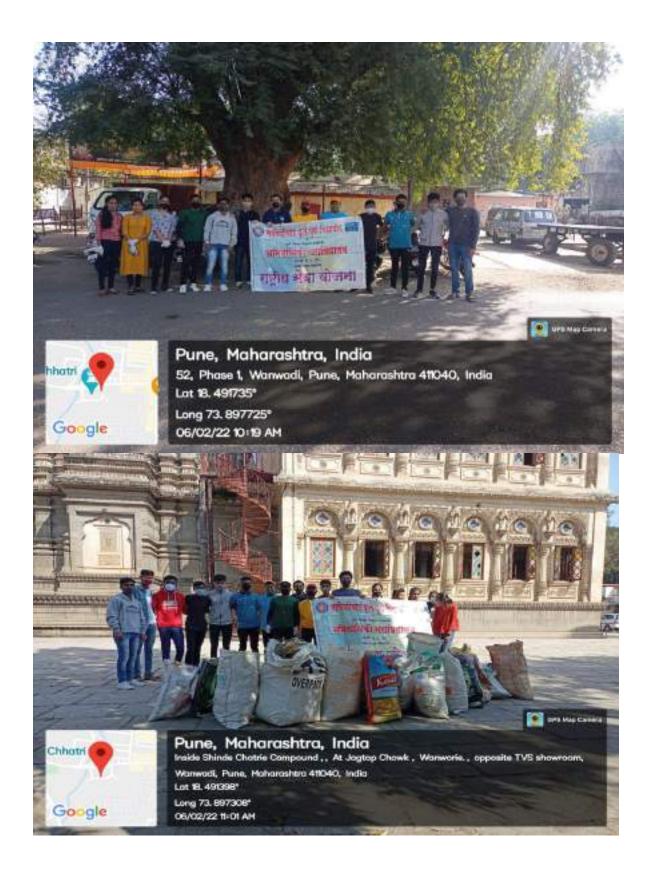

|   | Mohotstav                                     |     |            |
|---|-----------------------------------------------|-----|------------|
| 3 | "MaziVasundhara" programme                    | 100 | 10/11/2021 |
| 4 | Preserve Our Heritage Drive                   | 20  | 06/02/2022 |
| 5 | " MY RIVER MY VALENTINE" River Cleaning Drive | 18  | 13/02/2022 |
| 6 | Tree plantation Drive                         | 12  | 22/02/2022 |
| 7 | Woman's day Celebration                       | 38  | 08/03/2022 |
| 8 | No Drugs Campaign                             | 78  | 07/03/2022 |

20 Bags of Plastic were collected at Mahadaji Shinde Chatri Wanawari, Pune.

Women's Day Celebration

08/03/2022

Guidance by Dr.S.A,Patil to budding Girl Engineers.

How to Protect yourself Programme.

No Drugs Campaign 07/03/2022