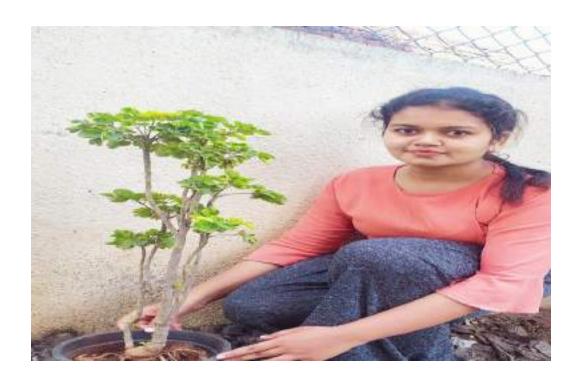

### "Mazi Vasundhara" Programme 10/11/2021

All the NSS Volunteers took oath of keeping our mother earth Clean and Green. 80 students have participated in this event. Each NSS volunteer planted a tree and took responsibility of its growth.