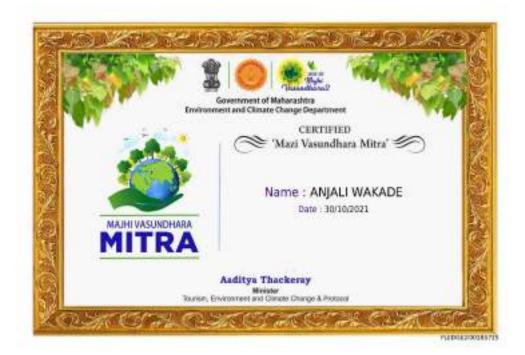

### "Mazi Vasundhara" Programme 10/11/2021

All the NSS Volunteers took oath of keeping our mother earth Clean and Green. 80 students have participated in this event. Each NSS volunteer planted a tree and took responsibility of its growth.