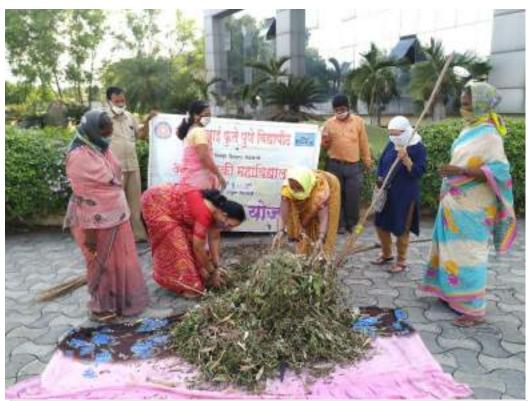

## Swachha Pune Swastha Pune

Activite : Heritage संवर्धन.

Ambassador and volunteers did the activity at Mahadji shinde chhatri temple We Ambassador and Volunteers clean Mahadji shinde chhatri temple and aware people about Heritage

### Ambassador:

conservation.

- 1) Ashish Jagnade
- 2) Prabal Gade
- 3) Divya Adak
- 4) Swaranjali Mule

20 Bags of Plastic were collected at Mahadaji Shinde Chatri Wanawari, Pune.

Women's Day Celebration

08/03/2022

Guidance by Dr.S.A,Patil to budding Girl Engineers.

How to Protect yourself Programme.

No Drugs Campaign 07/03/2022