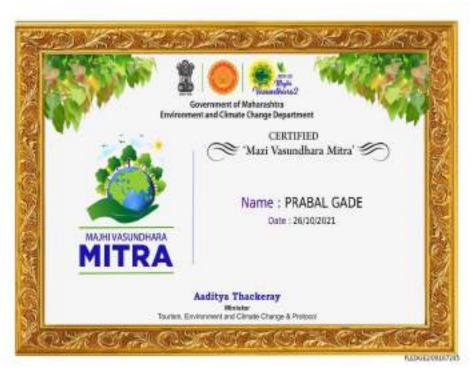

### Ambassador:

conservation.

- 1) Ashish Jagnade
- 2) Prabal Gade
- 3) Divya Adak
- 4) Swaranjali Mule