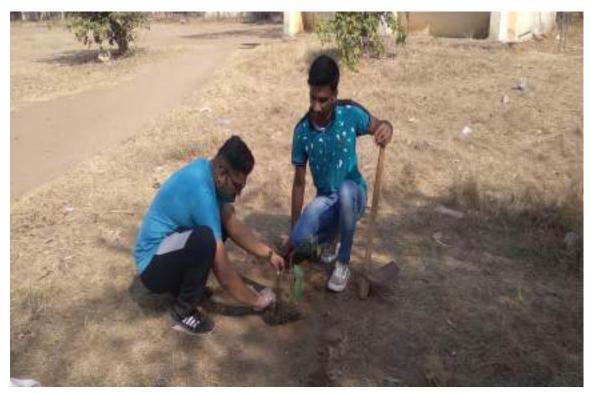

Nu. of Plant: 20

Date: 20/02/2022

College: Pune district education association college of engineering manjari bk. pune

Swachha Pune Swastha Pune

**Activite : Oxygen Park Activity** 

## **Ambassador:**

- 1) Divya Adak
- 2) Prabal Gade
- 3) Ashish Jagnade
- 4) Swaranjali Mule

**Trees plantation Ambassodors and Volunters** 