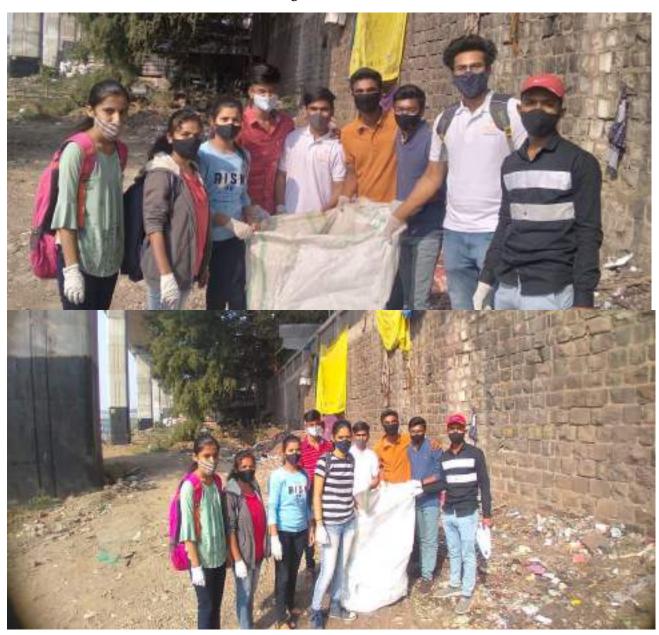

|   | Mohotstav                                     |     |            |
|---|-----------------------------------------------|-----|------------|
| 3 | "MaziVasundhara" programme                    | 100 | 10/11/2021 |
| 4 | Preserve Our Heritage Drive                   | 20  | 06/02/2022 |
| 5 | " MY RIVER MY VALENTINE" River Cleaning Drive | 18  | 13/02/2022 |
| 6 | Tree plantation Drive                         | 12  | 22/02/2022 |
| 7 | Woman's day Celebration                       | 38  | 08/03/2022 |
| 8 | No Drugs Campaign                             | 78  | 07/03/2022 |

20 Bags of Plastic were collected at Mahadaji Shinde Chatri Wanawari, Pune.

Women's Day Celebration

08/03/2022

Guidance by Dr.S.A,Patil to budding Girl Engineers.

How to Protect yourself Programme.

No Drugs Campaign 07/03/2022