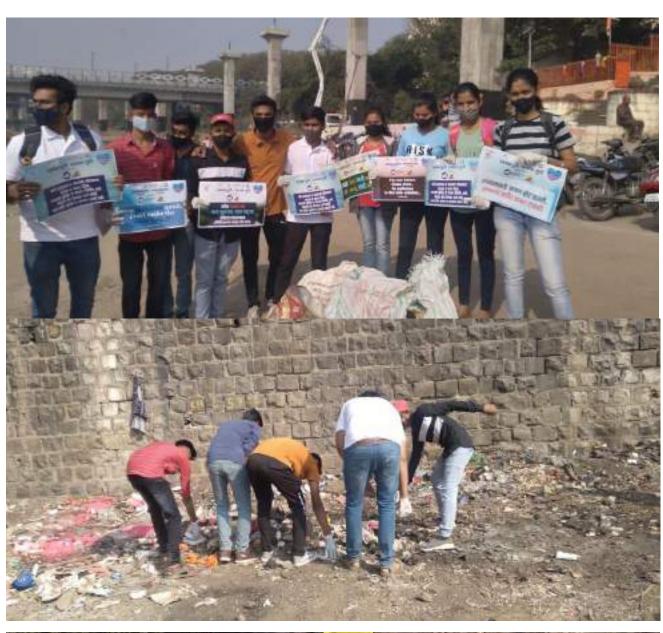

## Swachha Pune Swastha Pune

Activite : Heritage संवर्धन.

Ambassador and volunteers did the activity at Mahadji shinde chhatri temple We Ambassador and Volunteers clean Mahadji shinde chhatri temple and aware people about Heritage

### Ambassador:

conservation.

- 1) Ashish Jagnade
- 2) Prabal Gade
- 3) Divya Adak
- 4) Swaranjali Mule

20 Bags of Plastic were collected at Mahadaji Shinde Chatri Wanawari, Pune.

Women's Day Celebration

08/03/2022

Guidance by Dr.S.A,Patil to budding Girl Engineers.

How to Protect yourself Programme.

No Drugs Campaign 07/03/2022