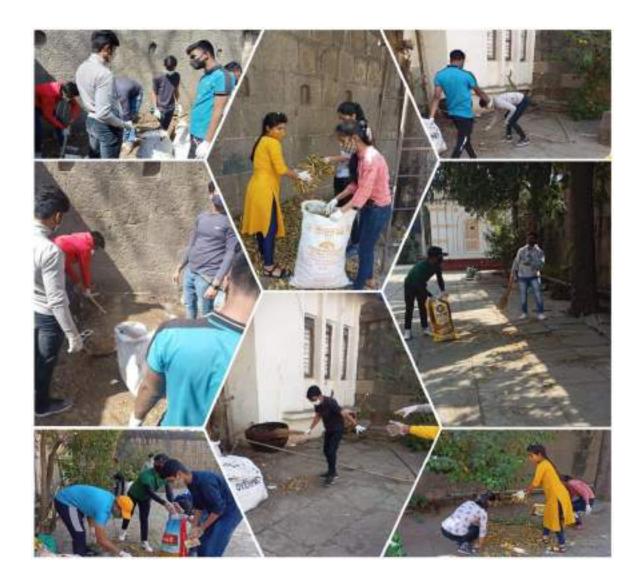

## Swachha Pune Swastha Pune

Activite : Heritage संवर्धन.

Ambassador and volunteers did the activity at Mahadji shinde chhatri temple We Ambassador and Volunteers clean Mahadji shinde chhatri temple and aware people about Heritage

### Ambassador:

conservation.

- 1) Ashish Jagnade
- 2) Prabal Gade
- 3) Divya Adak
- 4) Swaranjali Mule

20 Bags of Plastic were collected at Mahadaji Shinde Chatri Wanawari, Pune.

Women's Day Celebration

08/03/2022

Guidance by Dr.S.A,Patil to budding Girl Engineers.

How to Protect yourself Programme.

No Drugs Campaign 07/03/2022