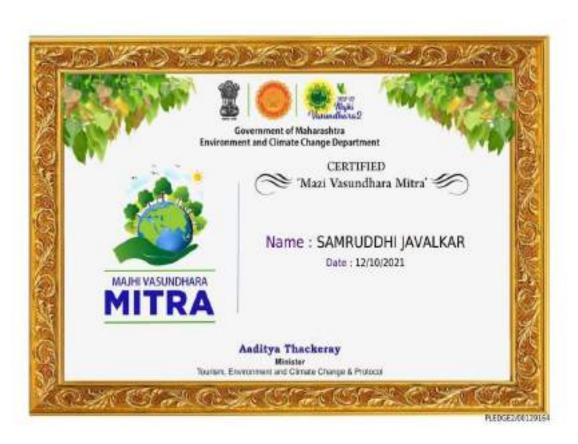

### "Mazi Vasundhara" Programme 10/11/2021

All the NSS Volunteers took oath of keeping our mother earth Clean and Green. 80 students have participated in this event. Each NSS volunteer planted a tree and took responsibility of its growth.