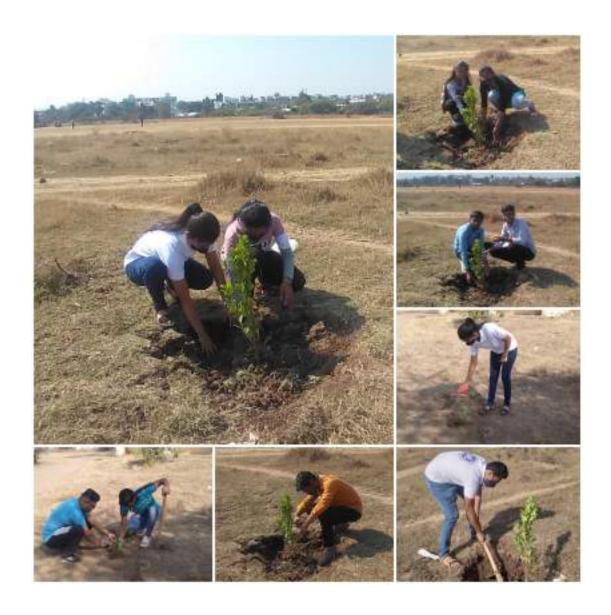

## **WE FOUNDATION:**

Greetings from PDEA Collage Of Engineering Pune WE Ambassodaor and Volunters of PDEA Collage Of Engneering had planted saplings on 20 February 2022 i.e Sunday.

Place: Glinding Center, hadapsar

Nu. of Plant: 20

Date: 20/02/2022

College: Pune district education association college of engineering manjari bk. pune

Swachha Pune Swastha Pune

**Activite : Oxygen Park Activity** 

## **Ambassador:**

- 1) Divya Adak
- 2) Prabal Gade
- 3) Ashish Jagnade
- 4) Swaranjali Mule

**Trees plantation Ambassodors and Volunters** 

### "Mazi Vasundhara" Programme 10/11/2021

All the NSS Volunteers took oath of keeping our mother earth Clean and Green. 80 students have participated in this event. Each NSS volunteer planted a tree and took responsibility of its growth.