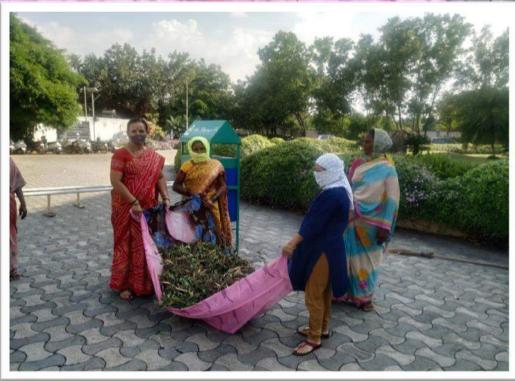

## Swachha Pune Swastha Pune

Activite : Heritage संवर्धन.

Ambassador and volunteers did the activity at Mahadji shinde chhatri temple We Ambassador and Volunteers clean Mahadji shinde chhatri temple and aware people about Heritage

### Ambassador:

conservation.

- 1) Ashish Jagnade
- 2) Prabal Gade
- 3) Divya Adak
- 4) Swaranjali Mule

20 Bags of Plastic were collected at Mahadaji Shinde Chatri Wanawari, Pune.

Women's Day Celebration

08/03/2022

Guidance by Dr.S.A,Patil to budding Girl Engineers.

How to Protect yourself Programme.

No Drugs Campaign 07/03/2022