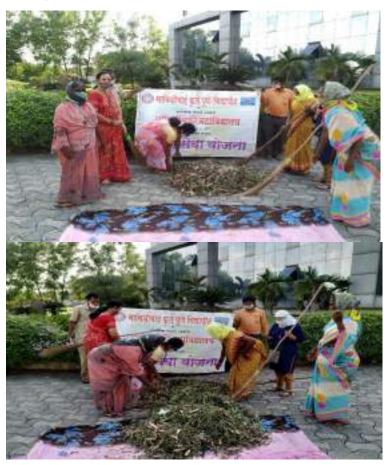

## Swachha Pune Swastha Pune

Activite : Heritage संवर्धन.

Ambassador and volunteers did the activity at Mahadji shinde chhatri temple We Ambassador and Volunteers clean Mahadji shinde chhatri temple and aware people about Heritage

### Ambassador:

conservation.

- 1) Ashish Jagnade
- 2) Prabal Gade
- 3) Divya Adak
- 4) Swaranjali Mule

20 Bags of Plastic were collected at Mahadaji Shinde Chatri Wanawari, Pune.

Women's Day Celebration

08/03/2022

Guidance by Dr.S.A,Patil to budding Girl Engineers.

How to Protect yourself Programme.

No Drugs Campaign 07/03/2022