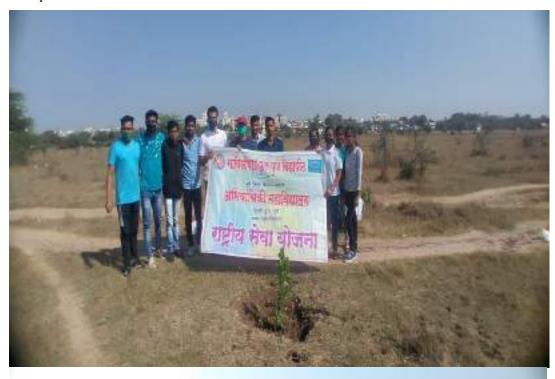

Nu. of Plant: 20

Date: 20/02/2022

College: Pune district education association college of engineering manjari bk. pune

Swachha Pune Swastha Pune

**Activite : Oxygen Park Activity** 

## **Ambassador:**

- 1) Divya Adak
- 2) Prabal Gade
- 3) Ashish Jagnade
- 4) Swaranjali Mule

**Trees plantation Ambassodors and Volunters** 