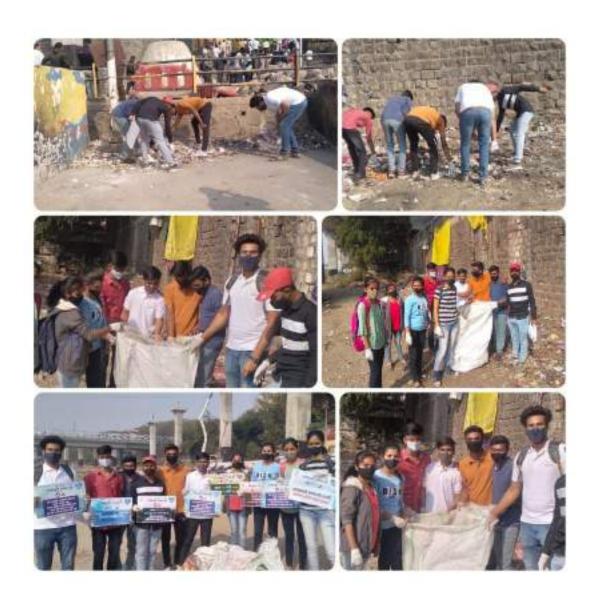

Place: Vridheshwar Ghat Deccan Pune

Date: 13/02/2022

College: Pune District Education Association College of Engineering Manjari bk. Pune

Swachha Pune Swastha Pune

**Activite: MY RIVER MY VALENTINE** 

Ambassador and volunteers did the activity at Vridheshwar Ghat Pune We Ambassador and Volunteers clean Vridheshwar Ghat.

## **Ambassador:**

- 1) Divya Adak
- 2) Swaranjali Mule
- 3) Ashish Jagnade
- 4) Prabal Gade

20 Bags of Plastic were collected at Mahadaji Shinde Chatri Wanawari, Pune.

Women's Day Celebration

08/03/2022

Guidance by Dr.S.A,Patil to budding Girl Engineers.

How to Protect yourself Programme.

No Drugs Campaign 07/03/2022