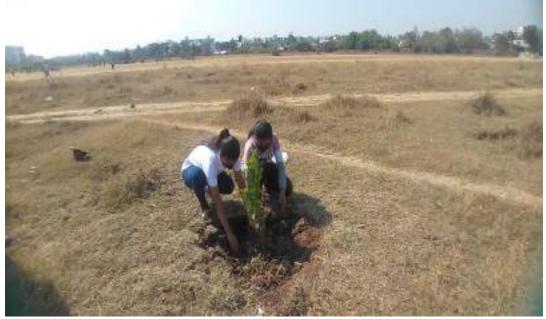

### "Mazi Vasundhara" Programme 10/11/2021

All the NSS Volunteers took oath of keeping our mother earth Clean and Green. 80 students have participated in this event. Each NSS volunteer planted a tree and took responsibility of its growth.