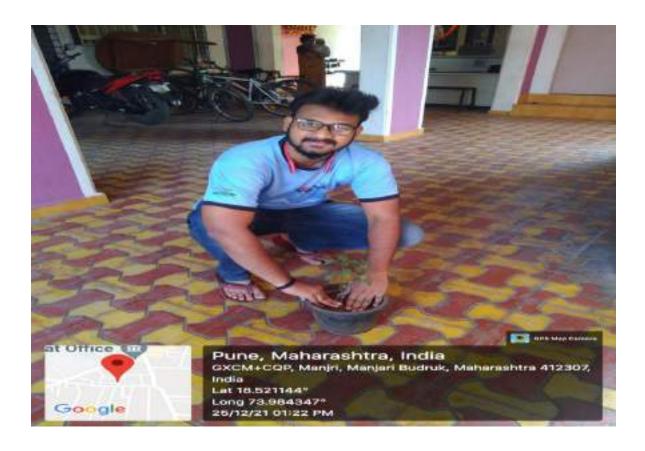

### "Mazi Vasundhara" Programme 10/11/2021

All the NSS Volunteers took oath of keeping our mother earth Clean and Green. 80 students have participated in this event. Each NSS volunteer planted a tree and took responsibility of its growth.